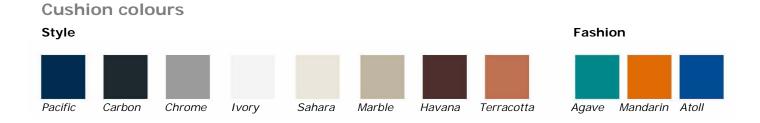

## **Standard features**

- Two-section Bobath couch with adjustable back section
- Back section supported by 2 gas springs for maximum stability
- Extra wide support surface (120 cm) and adapted chassis
- Electric height adjustment by foot switch
- Patient hoist compatible, 15 cm clearance below chassis
- Gymna Stability Profile (GSP)
- Cushions with 40 mm padding
- Central wheel-lifting mechanism with 4 casters
- Non slip feet
- Cushions in a choice of 11 colours