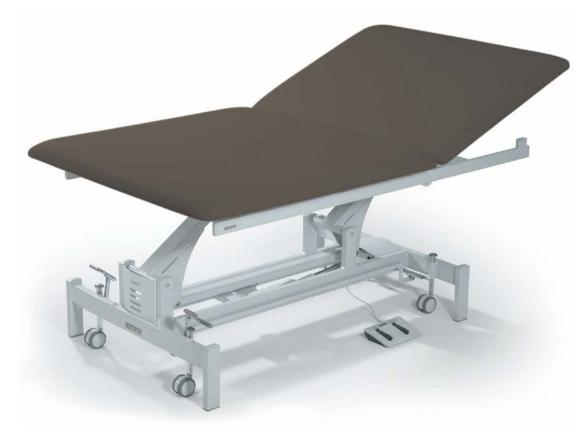

## **Bobath-2 Advanced**

The Gymna Bobath-2 Advanced treatment and exercise couches provide ideal support for treating patients with mobility problems or dysfunctions as a result of cerebral paresis or hemi paresis.

The back support of the Bobath-2 makes this couch more universal and facilitates lying/sitting exercises.

## **Standard features**

- Two-section Bobath couch with adjustable back section
- Back section supported by 2 gas springs for maximum stability
- Extra wide support surface (120 cm) and adapted chassis
- Electric height adjustment by foot switch
- Patient hoist compatible, 15 cm clearance below chassis
- Gymna Stability Profile (GSP)
- Cushions with 40 mm padding
- Central wheel-lifting mechanism with 4 casters
- Non slip feet
- Cushions in a choice of 11 colours