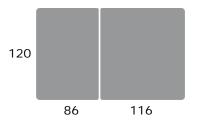

## **Standard features**

- Two-section Bobath couch with adjustable back section
- Back section supported by 2 gas springs for maximum stability
- Extra wide support surface (120 cm) and adapted chassis
- Electric height adjustment by foot switch
- Patient hoist compatible, 15 cm clearance below chassis
- Gymna Stability Profile (GSP)
- Cushions with 40 mm padding
- Central wheel-lifting mechanism with 4 casters
- Non slip feet
- Cushions in a choice of 11 colours

## **Specifications**

Length x width: Height adjustment: Weight: Max. lifting capacity: Electric motor: Power supply: Current consumption: Insulation class: Moister resistance: Classification: Conformity: ± 202 x 120cm ± 45 – 95 cm ± 118 kg 200 kg 6.000 N 100 – 240 VAC, 50-60 Hz 1,5 A II IP 21 I IEC/EN 60601-1 IEC/EN 60601-2 CAN/CSA C22.2 No. 601.1 MDD 93/42/EEC

# Functionality/dimensions