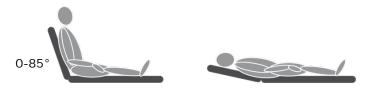

ons in a choice of 11 colours

### **Ordering data**

125 082 Bobath-2 Advanced with foot switch

#### Optional

125 603 Opening for the face + plug

#### Accessories

- 121 409 Extra footswitch for height adjustment
- 125 652 Hand switch for height adjustment
- 332 915 Foot end protector for cushion

## **Specifications**

Length x width: Height adjustment: Weight: Max. lifting capacity: Electric motor: Power supply: Current consumption: Insulation class: Moister resistance: Classification: Conformity: ± 202 x 120cm ± 45 – 95 cm ± 118 kg 200 kg 6.000 N 100 – 240 VAC, 50-60 Hz 1,5 A II IP 21 I IEC/EN 60601-1 IEC/EN 60601-2 CAN/CSA C22.2 No. 601.1 MDD 93/42/EEC

3 years (upholstery 1 year)



Guarantee:



Gymna Stability Profile





## **Bobath-2 Advanced**



# Functionality/dimensions