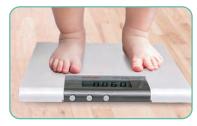

### Option

Height Measurement

HM80D, HM80M , HM80DT, HM100D

Measure toddlers with measurement tray removed

AR-2491 Optional carry bag for baby scale.