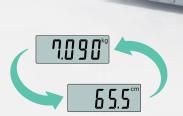

Receive height results using the optional stadiometer!

# **View height results on LCD screen** (and transfer results) when compatible infant stadiometers (HM80DT, HM100D) are attached